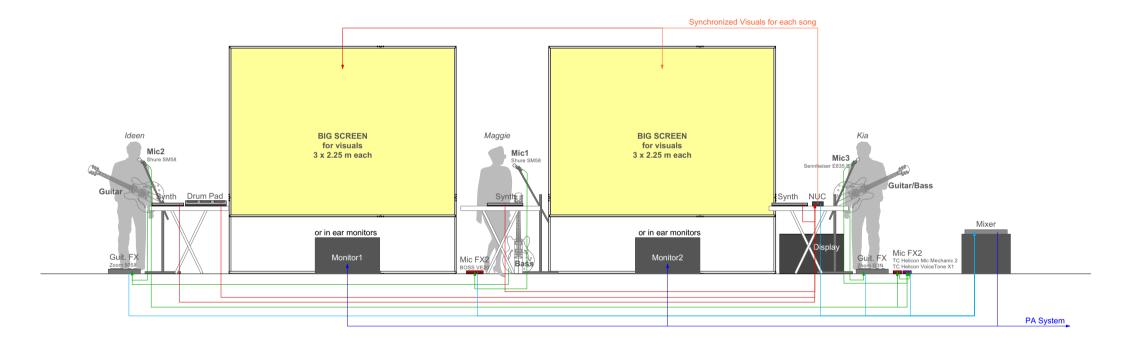

### Members:

- Kia Massoudi (KiA) Guitar / Bass / Keyboard / Rap Vocal
- Ideen Azarnezhad (iDeen) Vocal / Guitar / Keyboard
- Margarita Ioannidou (Maggie) Vocal / Bass / Keyboard

Language: English

#### **BROUGHT BY BAND**

#### KiA

- 1 dynamic mic, Sennheiser E835 S
- 1 electric guitar, Harley Benton
- 1 bass guitar, Harley Benton
- 1 quitar multi-effect Zoom G3n
- 1 mic-effect, TC-Helicon Mic Mechanic 2
- 1 mic-effect, TC-Helicon VoiceTone X1
- 1 keyboard Yamaha Reface CS
- 1 sampler, Akai MPX 16
- 1 NUC-AIO computer, monitor

#### iDeen

- 1 dynamic mic, Shure SM58
- 1 electric guitar, Ibanez
- 1 guitar multi-effect Zoom 505II
- 1 mic-effect, TC-Helicon Mic Mechanic 2
- 1 mic-effect, TC-Helicon VoiceTone X1
- 1 drum-Pad X-Drum DD200
- 1 keyboard

## Maggie

- 1 dynamic mic, Shure SM58
- 1 mic-effect Boss VE20
- 1 keyboard

- Unique and synchronized visualizations for all the live songs controlled by the band
- Projection Panels 2,25 x 3 m, VOILE CS 300, transparent black

All needed cables and accessories

#### TO SUPPLY

- PA-system
- Stage monitoring system (if available, we can also bring our own)
- Jack/XLR cables if possible (extra for security)
- 3 microphone inputs to the mixer
- 6 instruments inputs (x2 left/right) to the mixer
- 2 Jack inputs from the NUC to the mixer
- Professional sound Engineer
- Professional lighting engineer/ assistant
- Professional projector + screen or LED screen for visuals (if available, we can also bring our own)